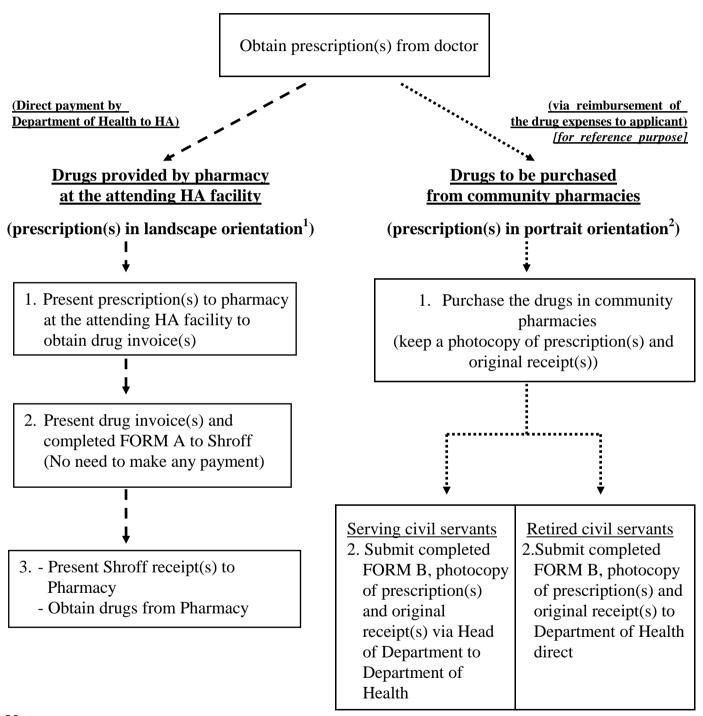

### Application for Direct Payment of Drugs Provided by the Attending Hospital Authority (HA) Facility

# Scenario 1 Out-patient service (including patients being discharged from hospital)

#### **Notes:**

- Copies of FORM A and FORM B are attached to CSB Circular No. 2/2013, and are also available at CSB's website (http://www.csb.gov.hk/english/admin/benefits/64.html).
- Please submit the "Application for Reimbursement Direct Payment of Medical Expenses" (FORM B) through the Medical Records Office at the HA hospital to seek the attending doctor's assistance in completing Part A therein as necessary.

i.e. the page is horizontally presented

i.e. the page is vertically presented