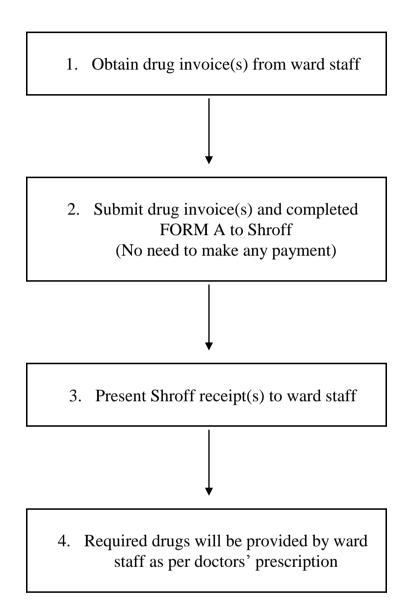

## Application for Direct Payment of Drugs Provided by the Attending HA Facility

### Scenario 2: Hospital in-patient

### **Notes:**

- Copies of FORM A and FORM B are attached to CSB Circular No. 2/2013, and are also available at CSB's website (http://www.csb.gov.hk/english/admin/benefits/64.html).
- Please refer to Appendix 7 of CSB Circular No. 2/2013 for the list of hospitals that keep a limited quantity of the application forms.